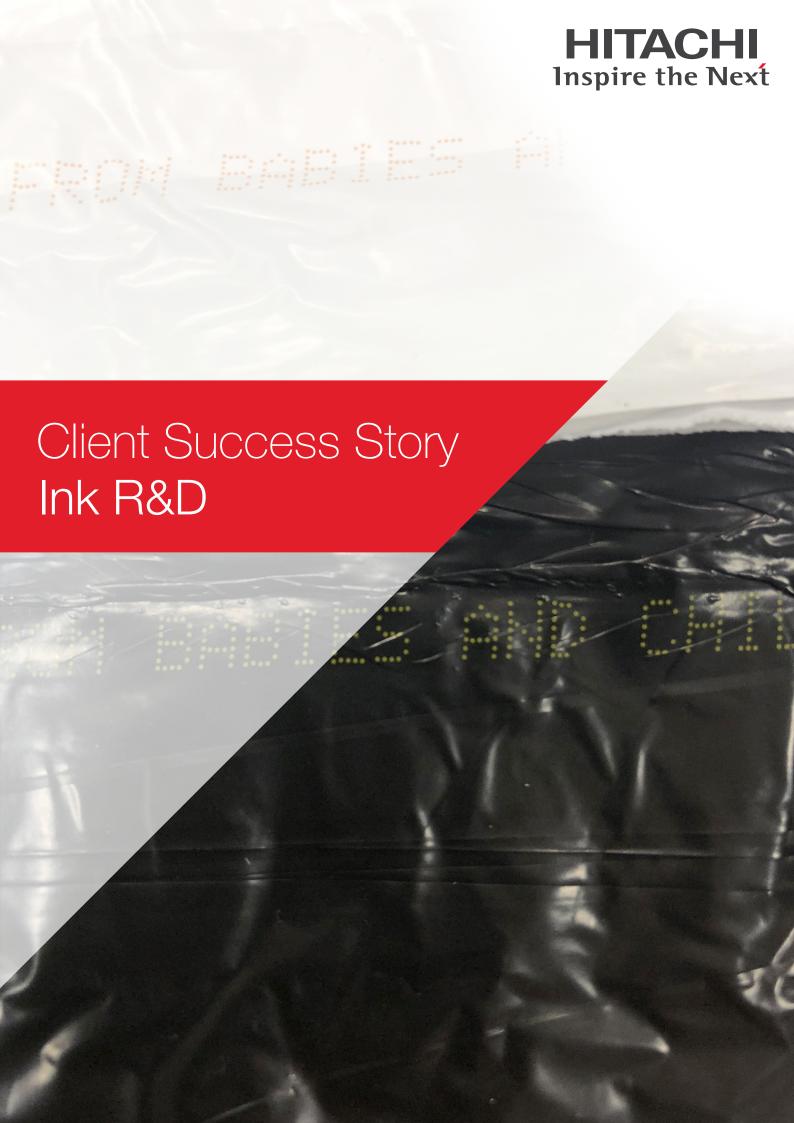

operating expenses while increasing production rates to improve operational efficiency.

Hitachi, through the R&D department, developed a new orange ink to be visible on both white and black liners.

#### Issue:

Typical ink formulations are black and white, which could work on one bin liner but not the other. The manufacturer was looking for a pigmented ink that would provide a clear code, adhere to the liner substrate fully and dry quickly to eliminate smearing.

Typical ink formulations are black and white, which could work on one bin liner but not the other. The manufacturer was looking for a pigmented ink that would provide a clear code, adhere to the liner substrate fully and dry quickly to eliminate smearing.

## Hitachi Solution:

Hitachi's Ink R&D team worked closely with the manufacturer to develop a new custom orange ink which is visible on both white and black liner applications. The manufacturer decided on a trial to test the new ink with Hitachi's UX Series inkjet printer to help increase uptime and save on consumable costs.

The pigmented ink was formulated to dry quickly and adhere to the bag liners. Because it can be used on both black and white bag liners, the Hitachi UX continuous inkjet printers could be used on both substrates.